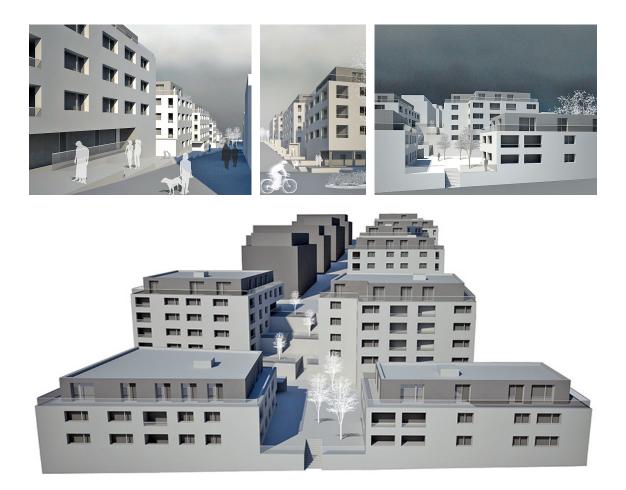

This project proposes the succession of 8 housing blocks up in a hill in the northern part of Lausanne. The fronts of these buildings are aligned on the street to define a clear and dense elevation on which find place main entrances. A small pedestrian square has been created at the end of the alley and of the street on which insists some retails. Another public space dedicated to relax and free time, has been placed at the center of the four blocks in the south part of the site.

The apartments are organized en «roue de moulin» around a central staircase. Each flat has a double orientation; the living room revolves around the sleeping rooms and services and it is extended with an outdoor space in form of a loggia.

A careful use of materials helps to give a strong identity to this housing settlement: grey rough plaster for current floors; local varnished wood cladding for the basement and the attic floor.